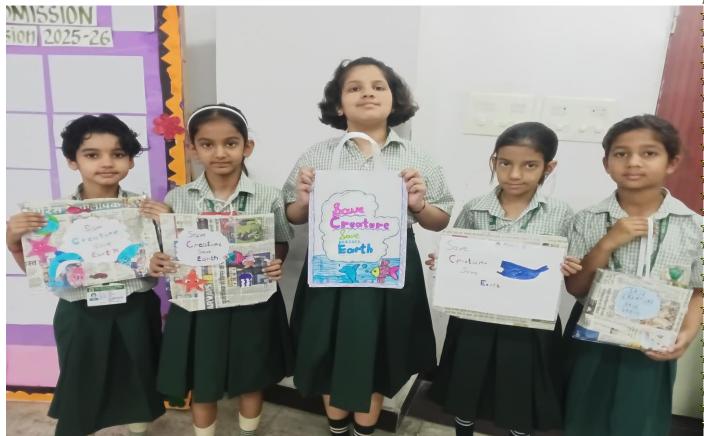

## \*Earth Day Special Assembly – 22nd April\*

 $\stackrel{\wedge}{\Rightarrow}$ 

 $\overset{\wedge}{\Rightarrow}$ 

 $\stackrel{\wedge}{\Rightarrow}$ 

 $\stackrel{\wedge}{\Rightarrow}$ 

On April 22nd, our school conducted a special assembly to mark Earth Day, a global event dedicated to environmental protection and raising awareness about the need to preserve our planet.

The assembly began with a thoughtful prayer for the well-being of the Earth and all living beings. This was followed by the thought for the day, emphasizing the importance of individual responsibility in taking care of the environment. Students then presented a short skit highlighting issues like pollution, deforestation, and climate change, and offered practical solutions such as recycling, conserving water, and planting trees.