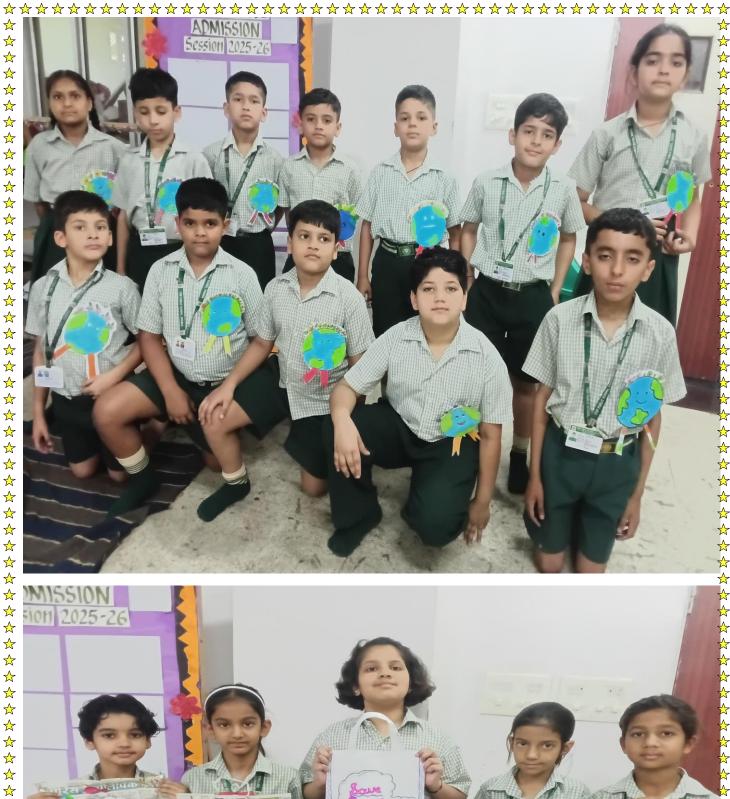

## \*Earth Day Special Assembly – 22nd April\*

 $\stackrel{\wedge}{\Rightarrow}$ 

 $\overset{\wedge}{\Rightarrow}$ 

 $\stackrel{\wedge}{\Rightarrow}$ 

 $\stackrel{\wedge}{\Rightarrow}$ 

On April 22nd, our school conducted a special assembly to mark Earth Day, a global event dedicated to environmental protection and raising awareness about the need to preserve our planet.

The assembly began with a thoughtful prayer for the well-being of the Earth and all living beings. This was followed by the thought for the day, emphasizing the importance of individual responsibility in taking care of the environment. Students then presented a short skit highlighting issues like pollution, deforestation, and climate change, and offered practical solutions such as recycling, conserving water, and planting trees.