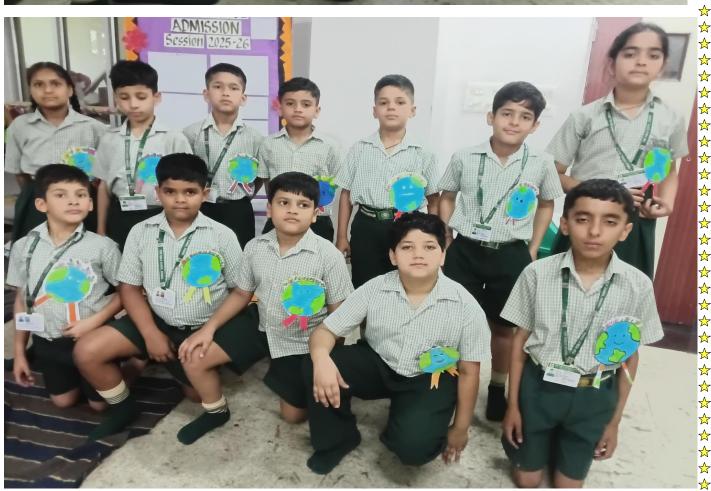

## \*Earth Day Special Assembly – 22nd April\*

 $\stackrel{\wedge}{\Rightarrow}$ 

 $\overset{\wedge}{\Rightarrow}$ 

 $\stackrel{\wedge}{\Rightarrow}$ 

 $\stackrel{\wedge}{\Rightarrow}$ 

On April 22nd, our school conducted a special assembly to mark Earth Day, a global event dedicated to environmental protection and raising awareness about the need to preserve our planet.

The assembly began with a thoughtful prayer for the well-being of the Earth and all living beings. This was followed by the thought for the day, emphasizing the importance of individual responsibility in taking care of the environment. Students then presented a short skit highlighting issues like pollution, deforestation, and climate change, and offered practical solutions such as recycling, conserving water, and planting trees.