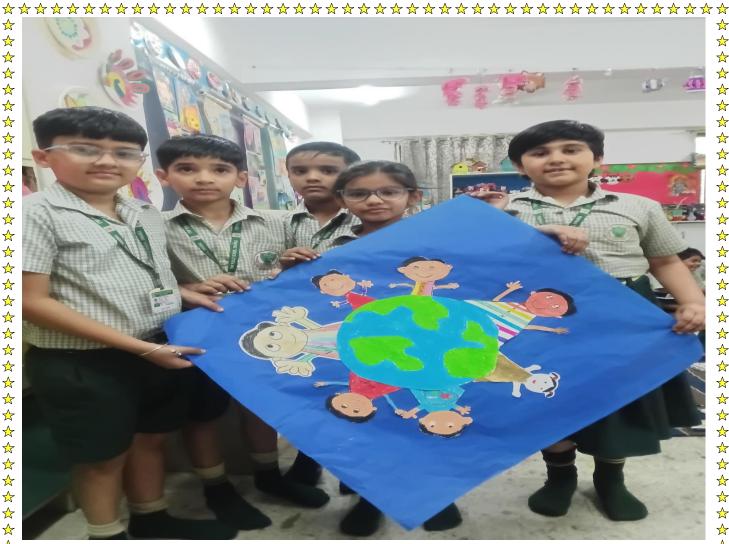

## \*Earth Day Special Assembly – 22nd April\*

 $\stackrel{\wedge}{\Rightarrow}$ 

 $\overset{\wedge}{\Rightarrow}$ 

 $\stackrel{\wedge}{\Rightarrow}$ 

 $\stackrel{\wedge}{\Rightarrow}$ 

On April 22nd, our school conducted a special assembly to mark Earth Day, a global event dedicated to environmental protection and raising awareness about the need to preserve our planet.

The assembly began with a thoughtful prayer for the well-being of the Earth and all living beings. This was followed by the thought for the day, emphasizing the importance of individual responsibility in taking care of the environment. Students then presented a short skit highlighting issues like pollution, deforestation, and climate change, and offered practical solutions such as recycling, conserving water, and planting trees.